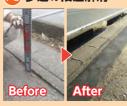

GS宇佐美とリンガーハットの 間の横断歩道の摩耗対策

横断歩道と合わせて停止線の引き直 しも行いました。

歩道の段差解消

わずか数センチの段差で すが自転車による転倒事 故も発生していたため、特 に目立つ箇所について段 差解消工事を行いました。

🔼 歩道の草刈り

草が伸びて自転車や歩行者の通行 水たまり対策のため新た の妨げになっていた箇所の草刈りを な排水溝を設置しました。 行いました。

74 跨道橋の排水溝新設