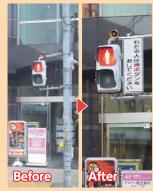

外環側道(和光市内方面) -方通行標識」の調整

松ノ木島交差点の「左折禁止・ 右折のみ」に見えてしまう一方 通行標識を正しい向きに修正 しました。

「わたる人は押しボタンを 押してください」看板を設置

和光市駅前のドトールコーヒー とコンビニを結ぶ横断歩道は 押しボタン式と気づかない人 が後を絶ちませんでした。そこ で「押しボタンを押してくださ い」看板を設置しました。

外環側道 排水溝の清掃

大雨・大雪に備えて側溝清掃 を実施しました。