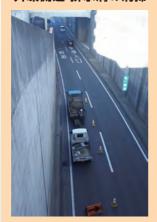

## 笹目通り沿いコンビニ前への「ラバーポール」の設置

和光市駅

- 県と調整し、元々の本数に戻しました。 しかし、それでも強引に本線から進入する 車がいました。(右写真参照)
- そこでさらに追加のラバーポールを1本追 加し、歩行者の安全確保に繋げました。

宮本バス停付近丁字路の横断歩道の摩耗対策

県立和光樹林公園の「あずま屋」の屋根の復旧工事

国道254号(川越街道)の理化学研究所正門前 付近の排水溝の清掃