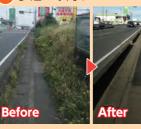

GS宇佐美とリンガーハットの 間の横断歩道の摩耗対策

横断歩道と合わせて停止線の引き直 しも行いました。

歩道の段差解消

わずか数センチの段差で すが自転車による転倒事 故も発生していたため、特 に目立つ箇所について段 差解消工事を行いました。

🔼 歩道の草刈り

草が伸びて自転車や歩行者の通行 水たまり対策のため新た の妨げになっていた箇所の草刈りを な排水溝を設置しました。 行いました。

74 跨道橋の排水溝新設