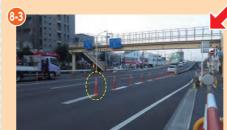

## 笹目通り沿いコンビニ前への「ラバーポール」の設置

和光市駅

- 県と調整し、元々の本数に戻しました。 しかし、それでも強引に本線から進入する 車がいました。(右写真参照)
- そこでさらに追加のラバーポールを1本追 加し、歩行者の安全確保に繋げました。

宮本バス停付近丁字路の横断歩道の摩耗対策

県立和光樹林公園の「あずま屋」の屋根の復旧工事

国道254号(川越街道)の理化学研究所正門前 付近の排水溝の清掃