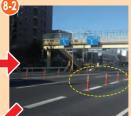

## 笹目通り沿いコンビニ前への「ラバーポール」の設置

和光市駅

- 県と調整し、元々の本数に戻しました。 しかし、それでも強引に本線から進入する 車がいました。(右写真参照)
- そこでさらに追加のラバーポールを1本追 加し、歩行者の安全確保に繋げました。

宮本バス停付近丁字路の横断歩道の摩耗対策

県立和光樹林公園の「あずま屋」の屋根の復旧工事

国道254号(川越街道)の理化学研究所正門前 付近の排水溝の清掃