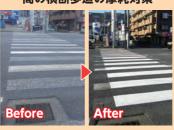

GS宇佐美とリンガーハットの 間の横断歩道の摩耗対策

横断歩道と合わせて停止線の引き直 しも行いました。

歩道の段差解消

わずか数センチの段差で すが自転車による転倒事 故も発生していたため、特 に目立つ箇所について段 差解消工事を行いました。

🔼 歩道の草刈り

草が伸びて自転車や歩行者の通行 水たまり対策のため新た の妨げになっていた箇所の草刈りを な排水溝を設置しました。 行いました。

74 跨道橋の排水溝新設