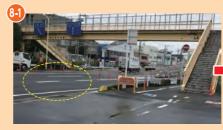

## 笹目通り沿いコンビニ前への「ラバーポール」の設置

和光市駅

- 県と調整し、元々の本数に戻しました。 しかし、それでも強引に本線から進入する 車がいました。(右写真参照)
- そこでさらに追加のラバーポールを1本追 加し、歩行者の安全確保に繋げました。

宮本バス停付近丁字路の横断歩道の摩耗対策

県立和光樹林公園の「あずま屋」の屋根の復旧工事

国道254号(川越街道)の理化学研究所正門前 付近の排水溝の清掃