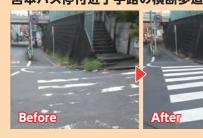

外環側道(和光市内方面) -方通行標識」の調整

松ノ木島交差点の「左折禁止・ 右折のみ」に見えてしまう一方 通行標識を正しい向きに修正 しました。

「わたる人は押しボタンを 押してください」看板を設置

和光市駅前のドトールコーヒー とコンビニを結ぶ横断歩道は 押しボタン式と気づかない人 が後を絶ちませんでした。そこ で「押しボタンを押してくださ い」看板を設置しました。

外環側道 排水溝の清掃

大雨・大雪に備えて側溝清掃 を実施しました。