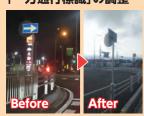

外環側道(和光市内方面) -方通行標識」の調整

松ノ木島交差点の「左折禁止・ 右折のみ」に見えてしまう一方 通行標識を正しい向きに修正 しました。

「わたる人は押しボタンを 押してください」看板を設置

和光市駅前のドトールコーヒー とコンビニを結ぶ横断歩道は 押しボタン式と気づかない人 が後を絶ちませんでした。そこ で「押しボタンを押してくださ い」看板を設置しました。

外環側道 排水溝の清掃

大雨・大雪に備えて側溝清掃 を実施しました。