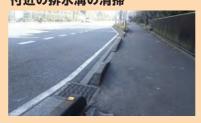

## 笹目通り沿いコンビニ前への「ラバーポール」の設置

和光市駅

- 県と調整し、元々の本数に戻しました。 しかし、それでも強引に本線から進入する 車がいました。(右写真参照)
- そこでさらに追加のラバーポールを1本追 加し、歩行者の安全確保に繋げました。

宮本バス停付近丁字路の横断歩道の摩耗対策

県立和光樹林公園の「あずま屋」の屋根の復旧工事

国道254号(川越街道)の理化学研究所正門前 付近の排水溝の清掃